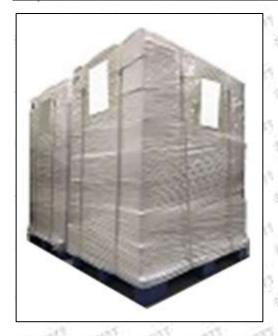

Pallet Shipping: Use fumigation free and recycling trays that meet export requirements, and use white wrapping protective film to wrap and bind with cable ties for the outside, such as picture No. 4, also, the products can be packaged according to customers' requirements.

Pic No. 4

**Pallet Shipping:** Use pallet that meet export requirements, and use white wrapping protective film to wrap and bind with cable ties