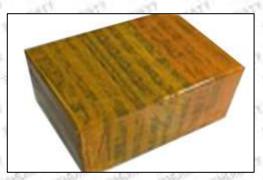

#### **3.7.0445110469 Injector's Packing**

**Domestic express packaging:** Usually wrapped in waterproof scotch tape, such as picture No.2.

International express packaging: Wrapped with waterproof yellow tape After wrapping the black protective film, such as picture No. 3.

Pic No. 3 International express packaging: Wrapped with yellow tape after wrapping black protective film

Website: www.shumatt.com

Mob/WhatsApp: +86 13410541523 Tel: +8675523215133

Email: ruby@shumatt.com