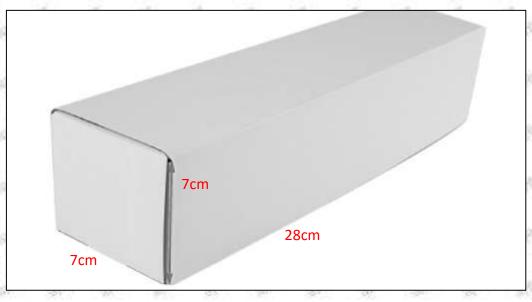

## 1.5.0445110469 Injector's Specifications and Dimensions

**Injector Size:** 21.5cm\*4 cm \*4 cm = 344cm³ (L\*W\*H=V)

Injector Net Weight: 0.55kg

Gross Weight: 0.6kg

Injector Quality: China Made Brand New
Package Size: 28cm\*7 cm \*7 cm = 1372 cm³
Injector Type: Diesel Common Rail Injector

#### (2) Injector Box Size

| No. | Name         | Injector Package Size (cm) |
|-----|--------------|----------------------------|
| 1   | Injector Box | 28*7*7                     |