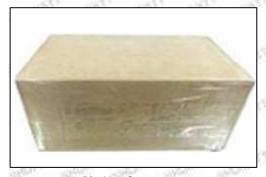

#### **3.7.0445110469 Injector's Packing**

**Domestic express packaging:** Usually wrapped in waterproof scotch tape, such as picture No.2.

International express packaging: Wrapped with waterproof yellow tape After wrapping the black protective film, such as picture No. 3.

Minors are prohibited from using transparent tape, yellow tape, black wrapping protective film, and white wrapping protective film to avoid personal injury.

Pic No. 2 Domestic express packaging: Wrapped with Transparent tape