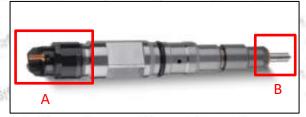

#### 2.1.0445110469 Injector's Part Number Location

#### 1) E.g.: The injector part number see as follows

| No. | Name                                       |
|-----|--------------------------------------------|
| Α   | brand, logo, part number,<br>series number |
| В   | nozzle part number                         |